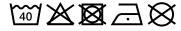

## **MB100 X-Tube Cotton**







Very elastic and shape-retaining jersey Measurements: approx. 25 x 50 cm MADE IN GERMANY

**Fabric:** Outer fabric (145 g/m²): 95%

cotton, 5% elastane

Country of origin: Deutschland

Customs tariff number: 61171000

Care instructions:





## Available colours

|                            | one size |
|----------------------------|----------|
| Weight in g                | 39 g     |
| VPE                        | 10/500   |
| (Pcs. per inner packaging  |          |
| / pcs. per outer packaging |          |

| Measurements in cm | one size |
|--------------------|----------|
| Length             | 50,00 cm |
| Width              | 25,00 cm |

## Available colours

black (blackC)

white (white)

Stand: 25.05.2024 - 11:13:04