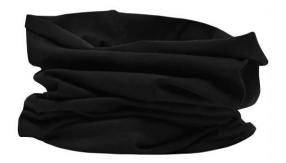

## **MB100 X-Tube Cotton**

Very elastic and shape-retaining jersey Measurements: approx. 25 x 50 cm MADE IN GERMANY

**Fabric:** Outer fabric (145 g/m²): 95%

cotton, 5% elastane

Country of origin: Deutschland

## Available colours

black (blackC)

white (white)

Stand: 25.05.2024 - 11:13:04