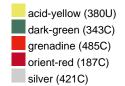

### Available colours

|                            | one size |
|----------------------------|----------|
| Weight in g                | 222 g    |
| VPE                        | 5/50     |
| (Pcs. per inner packaging  |          |
| / pcs. per outer packaging |          |

## Available colours

OEKO-TEX® Standard 100 Spa
OEKO-Tex® CONFIDENCE IN TEXTILES STANDARD 100 18.0.57944 HOHENSTEIN HTTI Tested for harmful substances. www.oeko-tex.com/standard100

Stand: 02.06.2024 - 21:06:13