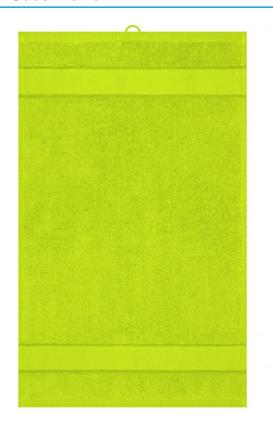

# **MB441 Guest Towel**

## Guest towel in fashionable design

Pleasantly soft cotton terry, combed ring-spun organic-cotton Optimum absorbency Selection of fashionable, bright colours 30 x 50 cm

Fabric: Outer fabric (420 g/m²): 100%

### Available colours

|                            | one size |
|----------------------------|----------|
| Weight in g                | 73 g     |
| VPE                        | 5/250    |
| (Pcs. per inner packaging  |          |
| / pcs. per outer packaging |          |