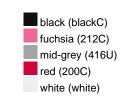

### Available colours

|                            | one size |
|----------------------------|----------|
| Weight in g                | 73 g     |
| VPE                        | 5/250    |
| (Pcs. per inner packaging  |          |
| / pcs. per outer packaging |          |

## Available colours

OEKO-TEX® Standard 100 Spa
OEKO-Tex® CONFIDENCE IN TEXTILES STANDARD 100 18.0.57944 HOHENSTEIN HTTI Tested for harmful substances. www.oeko-tex.com/standard100

Stand: 02.06.2024 - 08:41:36