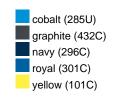

### Available colours

|                            | one size |
|----------------------------|----------|
| Weight in g                | 73 g     |
| VPE                        | 5/250    |
| (Pcs. per inner packaging  |          |
| / pcs. per outer packaging |          |

## Available colours

OEKO-TEX® Standard 100 Spa
OEKO-Tex® CONFIDENCE IN TEXTILES STANDARD 100 18.0.57944 HOHENSTEIN HTTI Tested for harmful substances. www.oeko-tex.com/standard100

Stand: 02.06.2024 - 08:41:36