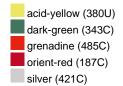

### Available colours

|                            | one size |
|----------------------------|----------|
| Weight in g                | 73 g     |
| VPE                        | 5/250    |
| (Pcs. per inner packaging  |          |
| / pcs. per outer packaging |          |

## Available colours

OEKO-TEX® Standard 100 Spa
OEKO-Tex® CONFIDENCE IN TEXTILES STANDARD 100 18.0.57944 HOHENSTEIN HTTI Tested for harmful substances. www.oeko-tex.com/standard100

Stand: 02.06.2024 - 08:41:36