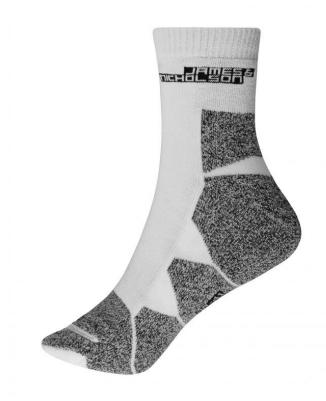

# Functional sports socks for ladies and men

Breathable and moisture-regulating Flat, pressure-free whipped seam Padded sole and toe area

Outer fabric: 55% polyester, 22% Fabric:

cotton, 21% polyamide, 2%

elastane

Country of origin: Volksrepublik China

Customs tariff number: 61159699