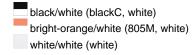

## Available colours

|                            | 35-38  | 39-41  | 42-44  | 45-47  |
|----------------------------|--------|--------|--------|--------|
| Weight in g                | 44 g   | 47 g   | 51 g   | 53 g   |
| VPE                        | 10/100 | 10/100 | 10/100 | 10/100 |
| (Pcs. per inner packaging  |        |        |        |        |
| / pcs. per outer packaging |        |        |        |        |

# Available colours

bright-blue/white (3005C, white) bright-yellow/white (809M, white)