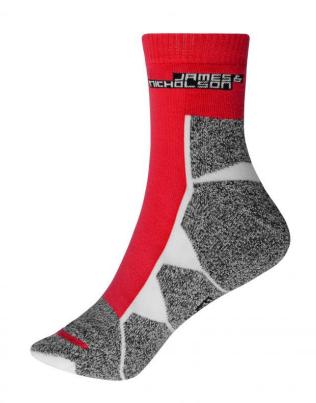

# Functional sports socks for ladies and men

Breathable and moisture-regulating Flat, pressure-free whipped seam Padded sole and toe area

Outer fabric: 55% polyester, 22% Fabric:

cotton, 21% polyamide, 2%

elastane

Country of origin: Volksrepublik China

**Customs tariff number:** 61159699