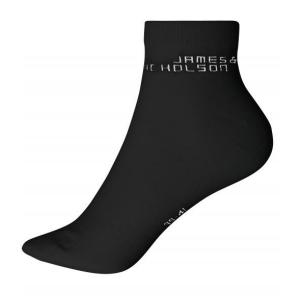

# Classic short socks with a high content of organic cotton

Elastic cuff with Lycra® Flat toe seam Reinforced toe and heel part

Fabric: Outer fabric: 75% cotton, 23%

polyamide, 2% elastane

Country of origin: Volksrepublik China

# Available colours

black (blackC)

navy (296C)

white (white)