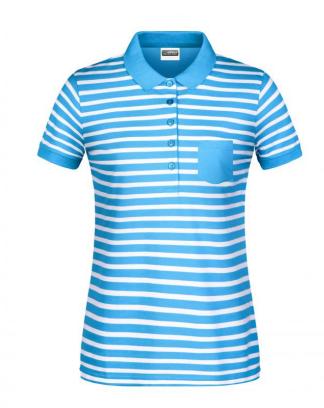

# Polo shirt in maritime look with breast pocket

Fine piqué quality made of 100% combed ring-spun organic cotton Knitted polo collar, Sleeve cuffs, breast pocket, buttons and button-placket on the inside in contrasting colour

Side slits

8029: waisted form, 5 buttons

8030: 3 buttons Tear off®-label

Fabric: Outer fabric (180 g/m²): 100%

cotton

Country of origin: Bangladesch

Customs tariff number: 61061000

Care instructions:

# Available colours

navy/white (296C, white)

red/white (186C, white)