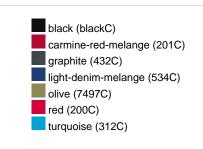

## Available colours

|                            | xs    | s     | М     | L     | XL    | XXL   | 3XL   |
|----------------------------|-------|-------|-------|-------|-------|-------|-------|
| Weight in g                | 474 g | 514 g | 552 g | 592 g | 632 g | 672 g | 712 g |
| VPE                        | 1/30  | 1/30  | 1/30  | 1/30  | 1/30  | 1/30  | 1/30  |
| (Pcs. per inner packaging  |       |       |       |       |       |       |       |
| / pcs. per outer packaging |       |       |       |       |       |       |       |

# Available colours

OEKO-Tex® CONFIDENCE IN TEXTILES STANDARD 100 15.0.70467 HOHENSTEIN HTTI Tested for harmful substances. www.oeko-tex.com/standard100