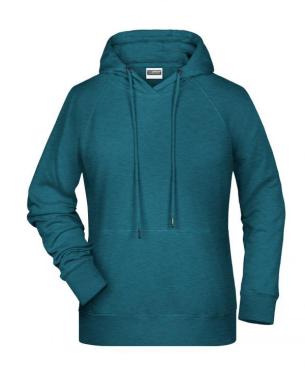

# Hooded sweatshirt with raglan sleeves

High-quality sweat fabric with roughened inside 85% combed ring-spun organic cotton Two-layer hood with drawcord Lateral dividing seams at the front, kangaroo pocket Cuffs with elastane Tear off!®-label 8023: lightly waisted

**Fabric:** Outer fabric (300 g/m²): 85%

cotton, 15% polyester

Country of origin: Pakistan

Customs tariff number: 61102099

Care instructions:

Partner article:

Men's Hoody Art-Nr.: 8024