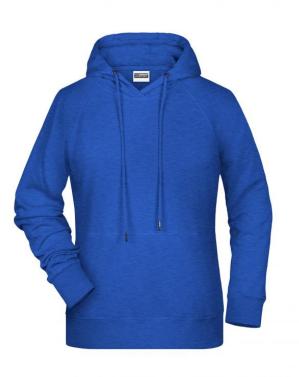

# Hooded sweatshirt with raglan sleeves

High-quality sweat fabric with roughened inside 85% combed ring-spun organic cotton Two-layer hood with drawcord Lateral dividing seams at the front, kangaroo pocket Cuffs with elastane Tear off!®-label 8023: lightly waisted

### Features