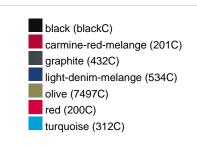

## Available colours

|                            | xs    | s     | М     | L     | XL    | XXL   | 3XL   |
|----------------------------|-------|-------|-------|-------|-------|-------|-------|
| Weight in g                | 474 g | 514 g | 552 g | 592 g | 632 g | 672 g | 712 g |
| VPE                        | 1/30  | 1/30  | 1/30  | 1/30  | 1/30  | 1/30  | 1/30  |
| (Pcs. per inner packaging  |       |       |       |       |       |       |       |
| / pcs. per outer packaging |       |       |       |       |       |       |       |

# Available colours