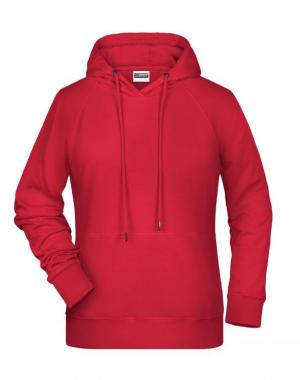

# Hooded sweatshirt with raglan sleeves

High-quality sweat fabric with roughened inside 85% combed ring-spun organic cotton Two-layer hood with drawcord Lateral dividing seams at the front, kangaroo pocket Cuffs with elastane Tear off!®-label 8023: lightly waisted