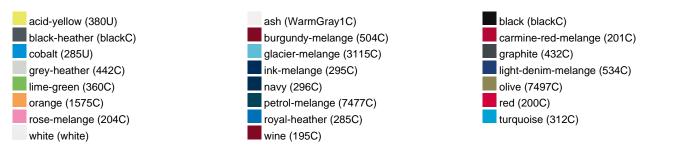

E                        | 1/30  | 1/30  | 1/30  | 1/30  | 1/30  | 1/30  | 1/30  |  |
| (Pcs. per inner packaging  |       |       |       |       |       |       |       |  |
| / pcs. per outer packaging |       |       |       |       |       |       |       |  |

| Measurements in cm   | XS       | S        | м        | L        | XL       | XXL      | 3XL      |
|----------------------|----------|----------|----------|----------|----------|----------|----------|
| 1/2 chest            | 48,00 cm | 51,00 cm | 54,00 cm | 57,00 cm | 60,00 cm | 63,00 cm | 66,00 cm |
| length from shoulder | 62,00 cm | 64,00 cm | 66,00 cm | 68,00 cm | 70,00 cm | 71,00 cm | 72,00 cm |
| sleeve length        | 71,50 cm | 71,50 cm | 72,00 cm | 72,50 cm | 73,00 cm | 73,50 cm | 75,00 cm |

## Available colours



### Features



#### Contains 85% Organically Grown Cotton Certified OCS by CU853836

# OCS Standard blended 85%

**OEKO-TEX® Standard 100** 

substances. www.oeko-tex.com/standard100

When manufacturing garments of myrtle beach and JAMES & NICHOLSON, the Organic Content Standard is a standard for verifying and tracking the exact content of organically grown materials in a final product. Among other things, the superordinate 'Content Claim Standard' defines with OCS the traceability of merchandise as well as the transparency within the production chain.

OEKO-Tex® CONFIDENCE IN TEXTILES STANDARD 100 15.0.70467 HOHENSTEIN HTTI Tested for harmful



## Tear off!® Label

Our Tear off!® Label enables us to easily changethe neck label of T-shirts. We use a special transfer-technique for relab