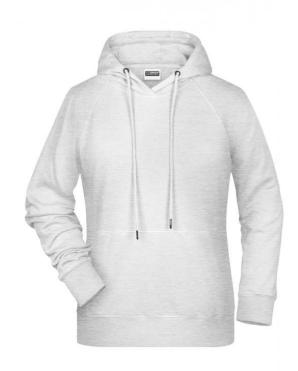

# Hooded sweatshirt with raglan sleeves

High-quality sweat fabric with roughened inside 85% combed ring-spun organic cotton Two-layer hood with drawcord Lateral dividing seams at the front, kangaroo pocket Cuffs with elastane Tear off!®-label 8023: lightly waisted

#### Partner article:

Men's Hoody Art-Nr.: 8024