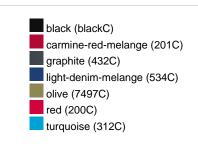

## Available colours

|                            | xs    | s     | М     | L     | XL    | XXL   | 3XL   |
|----------------------------|-------|-------|-------|-------|-------|-------|-------|
| Weight in g                | 327 g | 337 g | 366 g | 388 g | 415 g | 432 g | 450 g |
| VPE                        | 1/30  | 1/30  | 1/30  | 1/30  | 1/30  | 1/30  | 1/30  |
| (Pcs. per inner packaging  |       |       |       |       |       |       |       |
| / pcs. per outer packaging |       |       |       |       |       |       |       |