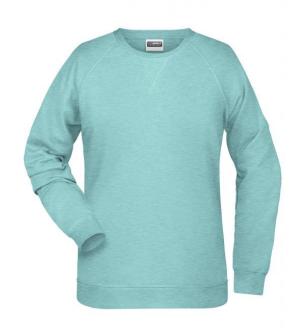

# Classic sweatshirt with raglan sleeves

High-quality French terry, 85% combed ring-spun organic cotton Classic round neck, necktape

Collar and cuffs with elastane

Collar patch Tear off!-label 8021: lightly waisted

**Fabric:** Outer fabric (300 g/m²): 85%

cotton, 15% polyester

Country of origin: Pakistan

Customs tariff number: 61102099

Care instructions:

Partner article:

Ņ

Men's Sweat Art-Nr.: 8022