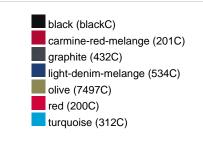

## Available colours

|                            | xs    | s     | М     | L     | XL    | XXL   | 3XL   |
|----------------------------|-------|-------|-------|-------|-------|-------|-------|
| Weight in g                | 327 g | 337 g | 366 g | 388 g | 415 g | 432 g | 450 g |
| VPE                        | 1/30  | 1/30  | 1/30  | 1/30  | 1/30  | 1/30  | 1/30  |
| (Pcs. per inner packaging  |       |       |       |       |       |       |       |
| / pcs. per outer packaging |       |       |       |       |       |       |       |

# Available colours

OEKO-Tex® CONFIDENCE IN TEXTILES STANDARD 100 15.0.70467 HOHENSTEIN HTTI Tested for harmful substances. www.oeko-tex.com/standard100