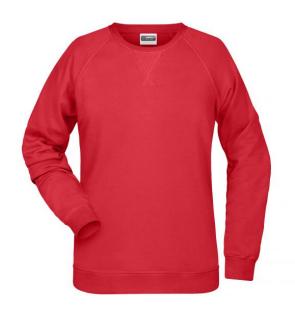

# Classic sweatshirt with raglan sleeves

High-quality French terry, 85% combed ring-spun organic cotton Classic round neck, necktape

Collar and cuffs with elastane Collar patch

Tear off!-label 8021: lightly waisted

**Fabric:** Outer fabric (300 g/m²): 85%

cotton, 15% polyester

Country of origin: Pakistan

Customs tariff number: 61102099

Care instructions:

Partner article:

Ņ

Men's Sweat Art-Nr.: 8022