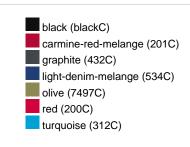

## Available colours

|                            | xs    | s     | М     | L     | XL    | XXL   | 3XL   |
|----------------------------|-------|-------|-------|-------|-------|-------|-------|
| Weight in g                | 327 g | 337 g | 366 g | 388 g | 415 g | 432 g | 450 g |
| VPE                        | 1/30  | 1/30  | 1/30  | 1/30  | 1/30  | 1/30  | 1/30  |
| (Pcs. per inner packaging  |       |       |       |       |       |       |       |
| / pcs. per outer packaging |       |       |       |       |       |       |       |

# Available colours

OEKO-Tex® CONFIDENCE IN TEXTILES STANDARD 100 15.0.70467 HOHENSTEIN HTTI Tested for harmful substances. www.oeko-tex.com/standard100