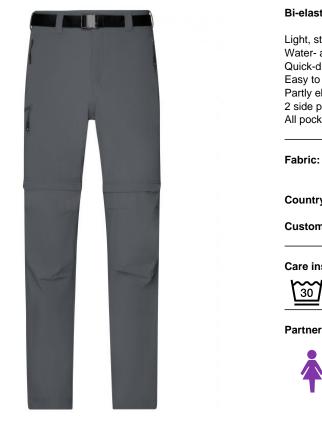

Bi-elastic outdoor pants in casual look

Light, sturdy and bi-elastic fabric Water- and dirt-repellent due to BIONIC-FINISH®ECO Quick-drying Easy to zip off into shorts Partly elastic waistband with belt loops and belt 2 side pockets, 1 back pocket, 1 pocket on the leg All pockets with zips