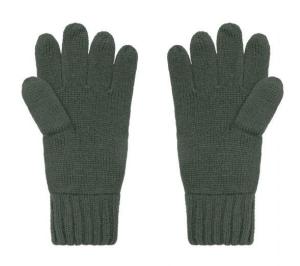

## Elegant knitted gloves made of melange yarns

Stocking stitch with twin-layer cuffs Cuffs with trendy rib pattern Available as a set with scarf and hat

**Fabric:** Outer fabric: 80% polyacrylic, 20%

polyamide

| Measurements in cm | S/M      | L/XL     |
|--------------------|----------|----------|
| total length       | 25,00 cm | 27,00 cm |
| 1/2 width of hand  | 9,50 cm  | 10,50 cm |
| without thumb      |          |          |