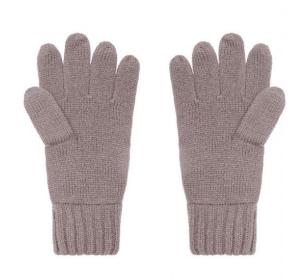

# MB7980 Melange Gloves Basic

# Elegant knitted gloves made of melange yarns

Stocking stitch with twin-layer cuffs Cuffs with trendy rib pattern Available as a set with scarf and hat

**Fabric:** Outer fabric: 80% polyacrylic, 20%

polyamide

## Available colours

granite (423C)

Stand: 03.06.2024 - 18:32:51