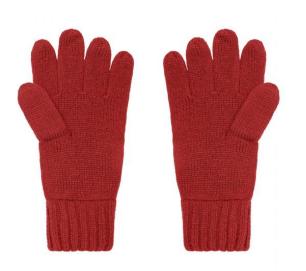

## Elegant knitted gloves made of melange yarns

Stocking stitch with twin-layer cuffs Cuffs with trendy rib pattern Available as a set with scarf and hat

| Fabric:                | Outer fabric: 80% polyacrylic, 20% polyamide |
|------------------------|----------------------------------------------|
| Country of origin:     | Volksrepublik China                          |
| Customs tariff number: | 61169300                                     |