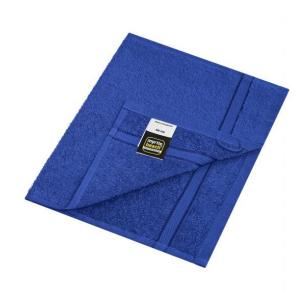

# **MB436 Guest Towel**

## Guest towel in discreet design

Pleasantly soft cotton terry Fashionable colour blaze

Outer fabric (400 g/m²): 100% Fabric:

Country of origin: Türkiye

**Customs tariff number:** 63026000