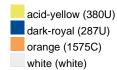

### Available colours

|                            | 30 x 50 cm |
|----------------------------|------------|
| Weight in g                | 60 g       |
| VPE                        | 5/250      |
| (Pcs. per inner packaging  |            |
| / pcs. per outer packaging |            |

#### Available colours

OEKO-TEX® Standard 100 Spa
OEKO-Tex® CONFIDENCE IN TEXTILES STANDARD 100 18.0.57944 HOHENSTEIN HTTI Tested for harmful substances. www.oeko-tex.com/standard100

Stand: 02.06.2024 - 08:15:55