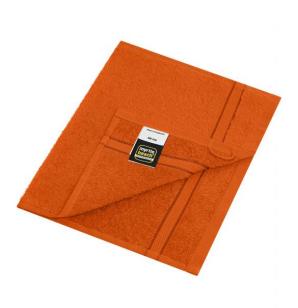

## Guest towel in discreet design

Pleasantly soft cotton terry Fashionable colour blaze

Fabric:

Country of origin:

Türkiye

Outer fabric (400 g/m<sup>2</sup>): 100%

Customs tariff number:

63026000