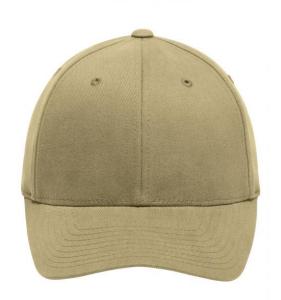

## Trendy 6 panel cap without fastener

6 embroidered ventilation holes 8 decorative stitching lines on the peak Laminated front panels Perfect fit due to an elasthane inset and Flexfit® band Fully closed back panel Brushed cotton

Sizes S/M: 56/57 cm, L/XL: 58/59 cm

**Fabric:** Outer fabric: 98% cotton, 2%

elastane

Country of origin: Bangladesch

Customs tariff number: 65050030