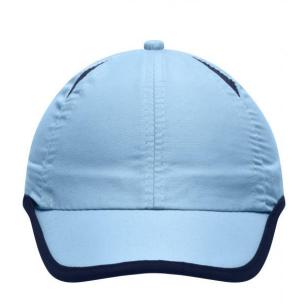

### Sporty 6 panel cap made of microfibre for all weather conditions

Wind-and water-repellent Breathable Contrasting piping around the cap 4 mesh-insets for ventilation Low-profile Fast-drying terry sweat band

New hook and loop fastener

**Fabric:** Outer fabric: 100% polyester

Country of origin: Volksrepublik China

Customs tariff number: 65050030