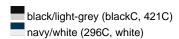

## Available colours

light-blue/navy (283C, 296C)

light-grey/black (400C, blackC)