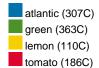

### Available colours

|                            | one size |
|----------------------------|----------|
| Weight in g                | 61 g     |
| VPE                        | 24/144   |
| (Pcs. per inner packaging  |          |
| / pcs. per outer packaging |          |

# Available colours