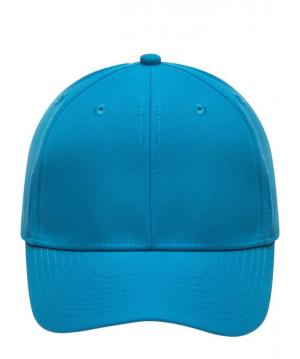

### Functional cap with smooth microfibre surface

Wind-and water-repellent 6 embroidered ventilation holes 8 decorative stitching lines on the peak Laminated front panels Padded satin sweat band Hook and loop fastener