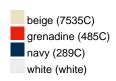

### Available colours

|                            | one size |
|----------------------------|----------|
| Weight in g                | 61 g     |
| VPE                        | 24/144   |
| (Pcs. per inner packaging  |          |
| / pcs. per outer packaging |          |

# Available colours