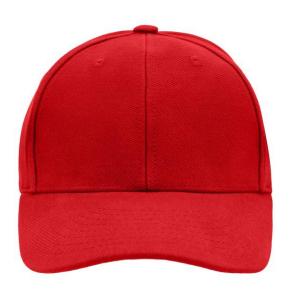

# Classic 6 panel cap

6 embroidered ventilation holes 8 decorative stitching lines on the peak Laminated front panels Padded satin sweatband

Metal buckle in mat silver with press stud and embroidered eyelet Heavy brushed cotton

# 6 Panel

Division of cap into 6 segments. Advantage: One of the most popular cap shapes in Europe

Stand: 23.05.2024 - 22:49:01