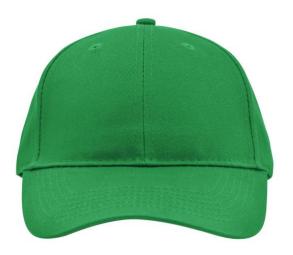

# Classic 6 panel cap with brushed surface

6 embroidered ventilation holes 6 stitching lines on the peak Laminated front panels Padded satin sweatband Hook and loop fastener

**Fabric:** Outer fabric (190 g/m²): 100%