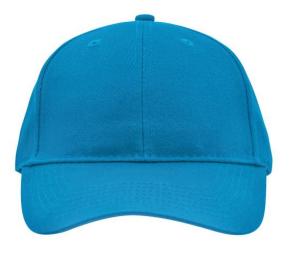

## Classic 6 panel cap with brushed surface

6 embroidered ventilation holes 6 stitching lines on the peak Laminated front panels Padded satin sweatband Hook and loop fastener

| Fabric:                | Outer fabric (190 g/m <sup>2</sup> ): 100% cotton |
|------------------------|---------------------------------------------------|
| Country of origin:     | Volksrepublik China                               |
| Customs tariff number: | 65050030                                          |