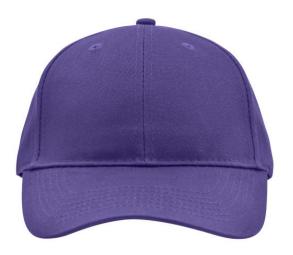

# Classic 6 panel cap with brushed surface

6 embroidered ventilation holes 6 stitching lines on the peak Laminated front panels Padded satin sweatband Hook and loop fastener

**Fabric:** Outer fabric (190 g/m²): 100%