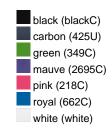

### Available colours

|                            | one size |
|----------------------------|----------|
| Weight in g                | 65 g     |
| VPE                        | 24/144   |
| (Pcs. per inner packaging  |          |
| / pcs. per outer packaging |          |

# Available colours