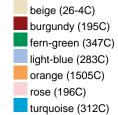

### Available colours

|                            | one size |
|----------------------------|----------|
| Weight in g                | 65 g     |
| VPE                        | 24/144   |
| (Pcs. per inner packaging  |          |
| / pcs. per outer packaging |          |

# Available colours