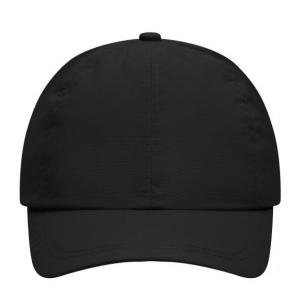

# Functional and durable outdoor cap with Achievetex® coating

Mesh-lining inside Taped seams Wind-and water-proof 2 decorative stitching lines on the peak Low-profile Padded satin sweat band

**Fabric:** Outer fabric (185 g/m²): 100%

## Available colours

|                            | one size |
|----------------------------|----------|
| Weight in g                | 78 g     |
| VPE                        | 24/144   |
| (Pcs. per inner packaging  |          |
| / pcs. per outer packaging |          |

## Available colours