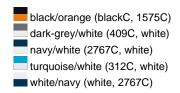

# Classic allround cap with contrasting sandwich

6 embroidered ventilation holes

8 decorative stitching lines on the peak

Low-profile

Padded satin sweatband

Also available without sandwich, see ref. MB6111

Metal buckle in mat silver with press-stud and embroidered eyelet

Heavy brushed cotton

**Fabric:** Outer fabric (350 g/m²): 100%

cotton

Country of origin: Volksrepublik China

Customs tariff number: 65050030

#### Care instructions:



### Available colours

|                            | one size |
|----------------------------|----------|
| Weight in g                | 79 g     |
| VPE                        | 24/144   |
| (Pcs. per inner packaging  |          |
| / pcs. per outer packaging |          |

# Available colours









# **OEKO-TEX® Stoff**

The fabric of this article has been tested for harmful substances and certified acc. to STANDARD 100 by OEKO-



# 6 Panel

Division of cap into 6 segments. Advantage: One of the most popular cap shapes in Europe

Stand: 30.05.2024 - 16:45:45