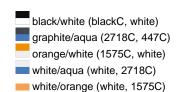

# Classic allround cap with contrasting sandwich

6 embroidered ventilation holes

8 decorative stitching lines on the peak

Low-profile

Padded satin sweatband

Also available without sandwich, see ref. MB6111

Metal buckle in mat silver with press-stud and embroidered eyelet

Heavy brushed cotton

**Fabric:** Outer fabric (350 g/m²): 100%

cotton

Country of origin: Volksrepublik China

Customs tariff number: 65050030

#### Care instructions:



### Available colours

|                            | one size |
|----------------------------|----------|
| Weight in g                | 79 g     |
| VPE                        | 24/144   |
| (Pcs. per inner packaging  |          |
| / pcs. per outer packaging |          |

# Available colours









# **OEKO-TEX® Stoff**

The fabric of this article has been tested for harmful substances and certified acc. to STANDARD 100 by OEKO-



# 6 Panel

Division of cap into 6 segments. Advantage: One of the most popular cap shapes in Europe

Stand: 30.05.2024 - 16:45:45