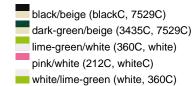

# Classic allround cap with contrasting sandwich

6 embroidered ventilation holes

8 decorative stitching lines on the peak

Low-profile

Padded satin sweatband

Also available without sandwich, see ref. MB6111

Metal buckle in mat silver with press-stud and embroidered eyelet

Heavy brushed cotton

**Fabric:** Outer fabric (350 g/m²): 100%

cotton

Country of origin: Volksrepublik China

Customs tariff number: 65050030

#### Care instructions:



### Available colours

|                            | one size |
|----------------------------|----------|
| Weight in g                | 79 g     |
| VPE                        | 24/144   |
| (Pcs. per inner packaging  |          |
| / pcs. per outer packaging |          |

# Available colours









# **OEKO-TEX® Stoff**

The fabric of this article has been tested for harmful substances and certified acc. to STANDARD 100 by OEKO-



# 6 Panel

Division of cap into 6 segments. Advantage: One of the most popular cap shapes in Europe

Stand: 30.05.2024 - 16:45:45