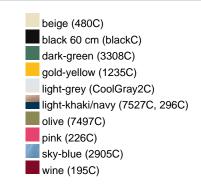

mbroidered ventilation holes

8 decorative stitching lines on the peak

Low-profile

Padded satin sweatband

Matching children's cap ref. MB7010

Colour black also available in headsize 60 cm

Also available with sandwich, see ref. MB6112

Metal buckle in mat silver with press stud and embroidered eyelet

Heavy brushed cotton

**Fabric:** Outer fabric (350 g/m²): 100%

cotton

Country of origin: Volksrepublik China

Customs tariff number: 65050030

Care instructions:



#### Partner article:



## Available colours

|                            | one size |
|----------------------------|----------|
| Weight in g                | 84 g     |
| VPE                        | 24/144   |
| (Pcs. per inner packaging  |          |
| / pcs. per outer packaging |          |

### Available colours









## **OEKO-TEX® Stoff**

The fabric of this article has been tested for harmful substances and certified acc. to STANDARD 100 by OEKO-TEX®



## 6 Panel

Division of cap into 6 segments. Advantage: One of the most popular cap shapes in Europe

Stand: 30.05.2024 - 17:52:58