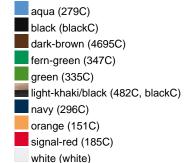

embroidered ventilation holes

8 decorative stitching lines on the peak

Low-profile

Padded satin sweatband

Matching children's cap ref. MB7010

Colour black also available in headsize 60 cm

Also available with sandwich, see ref. MB6112

Metal buckle in mat silver with press stud and embroidered eyelet

Heavy brushed cotton

**Fabric:** Outer fabric (350 g/m²): 100%

cotton

Country of origin: Volksrepublik China

Customs tariff number: 65050030

Care instructions:



#### Partner article:



## Available colours

|                            | one size |
|----------------------------|----------|
| Weight in g                | 84 g     |
| VPE                        | 24/144   |
| (Pcs. per inner packaging  |          |
| / pcs. per outer packaging |          |

### Available colours









## **OEKO-TEX® Stoff**

The fabric of this article has been tested for harmful substances and certified acc. to STANDARD 100 by OEKO-TEX®



## 6 Panel

Division of cap into 6 segments. Advantage: One of the most popular cap shapes in Europe

Stand: 30.05.2024 - 17:52:58