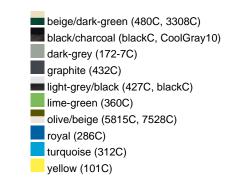

roidered ventilation holes

8 decorative stitching lines on the peak

Low-profile

Padded satin sweatband

Matching children's cap ref. MB7010

Colour black also available in headsize 60 cm

Also available with sandwich, see ref. MB6112

Metal buckle in mat silver with press stud and embroidered eyelet

Heavy brushed cotton

**Fabric:** Outer fabric (350 g/m²): 100%

cotton

Country of origin: Volksrepublik China

Customs tariff number: 65050030

Care instructions:



#### Partner article:



## Available colours

|                            | one size |
|----------------------------|----------|
| Weight in g                | 84 g     |
| VPE                        | 24/144   |
| (Pcs. per inner packaging  |          |
| / pcs. per outer packaging |          |

### Available colours









## **OEKO-TEX® Stoff**

The fabric of this article has been tested for harmful substances and certified acc. to STANDARD 100 by OEKO-TEX®



## 6 Panel

Division of cap into 6 segments. Advantage: One of the most popular cap shapes in Europe

Stand: 30.05.2024 - 17:52:58