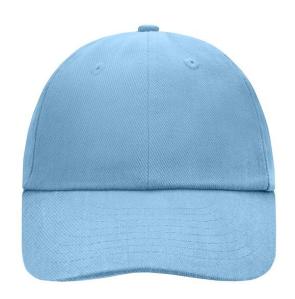

# Classic allround cap in many colour combinations

6 embroidered ventilation holes

8 decorative stitching lines on the peak

Low-profile

Padded satin sweatband

Matching children's cap ref. MB7010

Colour black also available in headsize 60 cm