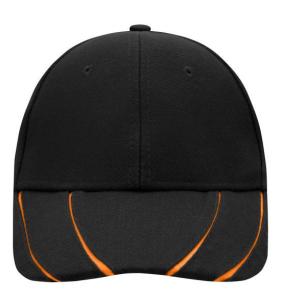

## 6 panel cap

6 embroidered ventilation holes 4 dynamic contrasting stripes on the peak Laminated front panels Padded satin sweatband Clip fastener in mat silver with embroidered eyelet Super heavy brushed cotton

## Available colours

black/orange (blackC, 151C) dark-green/white (343C, white) red/white (186C, white) black/red (blackC, 200C) light-grey/black (400C, blackC) royal/white (286C, white)