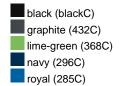

## Guest towel in a lot of colours

Soft cotton terry quality Size: 30 x 50 cm

Fabric: Outer fabric (420 g/m²): 100%

cotton

Country of origin: Türkiye

63026000 **Customs tariff number:** 

### Available colours

|                            | one size |
|----------------------------|----------|
| Weight in g                | 71 g     |
| VPE                        | 25/250   |
| (Pcs. per inner packaging  |          |
| / pcs. per outer packaging |          |

# Available colours

OEKO-TEX® Standard 100 Spa
OEKO-Tex® CONFIDENCE IN TEXTILES STANDARD 100 18.0.57944 HOHENSTEIN HTTI Tested for harmful substances. www.oeko-tex.com/standard100

Stand: 02.06.2024 - 14:27:44