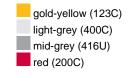

## Guest towel in a lot of colours

Soft cotton terry quality Size: 30 x 50 cm

Fabric: Outer fabric (420 g/m²): 100%

cotton

Country of origin: Türkiye

63026000 **Customs tariff number:** 

### Available colours

|                            | one size |
|----------------------------|----------|
| Weight in g                | 71 g     |
| VPE                        | 25/250   |
| (Pcs. per inner packaging  |          |
| / pcs. per outer packaging |          |

# Available colours

OEKO-TEX® Standard 100 Spa
OEKO-Tex® CONFIDENCE IN TEXTILES STANDARD 100 18.0.57944 HOHENSTEIN HTTI Tested for harmful substances. www.oeko-tex.com/standard100

Stand: 02.06.2024 - 14:27:44