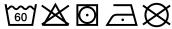

# **MB420 Guest Towel**





## Guest towel in a lot of colours

Soft cotton terry quality Size: 30 x 50 cm

Fabric: Outer fabric (420 g/m²): 100%

cotton

Country of origin: Türkiye

63026000 **Customs tariff number:** 

#### Care instructions:









### Available colours

|                            | one size |
|----------------------------|----------|
| Weight in g                | 71 g     |
| VPE                        | 25/250   |
| (Pcs. per inner packaging  |          |
| / pcs. per outer packaging |          |

| Measurements in cm | one size |
|--------------------|----------|
| Length             | 50,00 cm |
| Width              | 30,00 cm |
| Distance between   | 3,50 cm  |
| border and edge    |          |
| Distance between   | 2,50 cm  |
| border and edge    |          |

# Available colours









OEKO-TEX® Standard 100 Spa
OEKO-Tex® CONFIDENCE IN TEXTILES STANDARD 100 18.0.57944 HOHENSTEIN HTTI Tested for harmful substances. www.oeko-tex.com/standard100

Stand: 02.06.2024 - 14:27:44