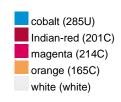

## Guest towel in a lot of colours

Soft cotton terry quality Size: 30 x 50 cm

Fabric: Outer fabric (420 g/m²): 100%

cotton

Country of origin: Türkiye

63026000 **Customs tariff number:** 

### Available colours

|                            | one size |
|----------------------------|----------|
| Weight in g                | 71 g     |
| VPE                        | 25/250   |
| (Pcs. per inner packaging  |          |
| / pcs. per outer packaging |          |

# Available colours

OEKO-TEX® Standard 100 Spa
OEKO-Tex® CONFIDENCE IN TEXTILES STANDARD 100 18.0.57944 HOHENSTEIN HTTI Tested for harmful substances. www.oeko-tex.com/standard100

Stand: 02.06.2024 - 14:27:44