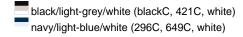

# Lavish 6 panel cap in trendy colour combinations

6 embroidered ventilation holes Laminated front panels Padded satin sweatband Hook and loop fastener Brushed cotton

**Fabric:** Outer fabric (185 g/m²): 100%

cotton

Country of origin: Volksrepublik China

Customs tariff number: 65050030

#### Care instructions:



### Available colours

|                            | one size |
|----------------------------|----------|
| Weight in g                | 71 g     |
| VPE                        | 24/144   |
| (Pcs. per inner packaging  |          |
| / pcs. per outer packaging |          |

# Available colours









# **OEKO-TEX® Stoff**

The fabric of this article has been tested for harmful substances and certified acc. to STANDARD 100 by OEKO-TEX®



# 6 Panel

Division of cap into 6 segments. Advantage: One of the most popular cap shapes in Europe

Stand: 31.05.2024 - 08:01:39