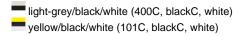

# Lavish 6 panel cap in trendy colour combinations

6 embroidered ventilation holes Laminated front panels Padded satin sweatband Hook and loop fastener Brushed cotton

**Fabric:** Outer fabric (185 g/m²): 100%

cotton

Country of origin: Volksrepublik China

Customs tariff number: 65050030

#### Care instructions:



### Available colours

|                            | one size |
|----------------------------|----------|
| Weight in g                | 71 g     |
| VPE                        | 24/144   |
| (Pcs. per inner packaging  |          |
| / pcs. per outer packaging |          |

# Available colours









# **OEKO-TEX® Stoff**

The fabric of this article has been tested for harmful substances and certified acc. to STANDARD 100 by OEKO-TEX®



# 6 Panel

Division of cap into 6 segments. Advantage: One of the most popular cap shapes in Europe

Stand: 31.05.2024 - 08:01:39