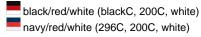

# Lavish 6 panel cap in trendy colour combinations

6 embroidered ventilation holes Laminated front panels Padded satin sweatband Hook and loop fastener Brushed cotton

**Fabric:** Outer fabric (185 g/m²): 100%

cotton

Country of origin: Volksrepublik China

Customs tariff number: 65050030

#### Care instructions:



### Available colours

|                            | one size |
|----------------------------|----------|
| Weight in g                | 71 g     |
| VPE                        | 24/144   |
| (Pcs. per inner packaging  |          |
| / pcs. per outer packaging |          |

# Available colours









# **OEKO-TEX® Stoff**

The fabric of this article has been tested for harmful substances and certified acc. to STANDARD 100 by OEKO-TEX®



# 6 Panel

Division of cap into 6 segments. Advantage: One of the most popular cap shapes in Europe

Stand: 31.05.2024 - 08:01:39