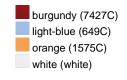

#### Available colours

|                            | one size |
|----------------------------|----------|
| Weight in g                | 67 g     |
| VPE                        | 50/200   |
| (Pcs. per inner packaging  |          |
| / pcs. per outer packaging |          |

## Available colours