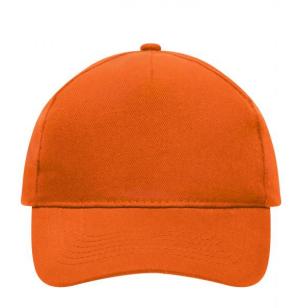

### Classic cap

4 embroidered ventilation holes 6 stitching lines on the peak Laminated front panel Padded satin sweatband Hook and loop fastener Heavy brushed cotton

**Fabric:** Outer fabric (260 g/m²): 100%