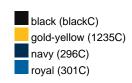

#### Available colours

|                            | one size |
|----------------------------|----------|
| Weight in g                | 67 g     |
| VPE                        | 50/200   |
| (Pcs. per inner packaging  |          |
| / pcs. per outer packaging |          |

## Available colours