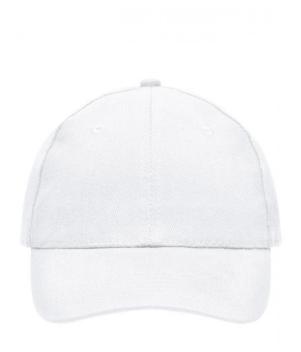

# 6 panel cap

6 embroidered ventilation holes 6 stitching lines on the peak Laminated front panels Padded satin sweatband Hook and loop fastener Heavy brushed cotton

**Fabric:** Outer fabric (260 g/m²): 100%

# 6 Panel

Division of cap into 6 segments. Advantage: One of the most popular cap shapes in Europe

Stand: 31.05.2024 - 05:01:43