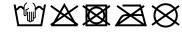

# 6 panel cap

6 embroidered ventilation holes 6 stitching lines on the peak Laminated front panels Padded satin sweatband Hook and loop fastener Heavy brushed cotton

**Fabric:** Outer fabric (260 g/m²): 100%

cotton

Country of origin: Volksrepublik China

Customs tariff number: 65050030

# Care instructions:



### Available colours

|                            | one size |
|----------------------------|----------|
| Weight in g                | 64 g     |
| VPE                        | 50/200   |
| (Pcs. per inner packaging  |          |
| / pcs. per outer packaging |          |

# Available colours









# **OEKO-TEX® Stoff**

The fabric of this article has been tested for harmful substances and certified acc. to STANDARD 100 by OEKO-TEX®



# 6 Panel

Division of cap into 6 segments. Advantage: One of the most popular cap shapes in Europe

Stand: 28.05.2024 - 04:00:22