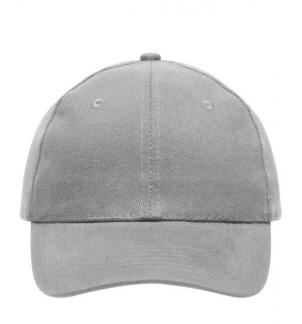

# 6 panel cap

6 embroidered ventilation holes 6 stitching lines on the peak Laminated front panels Padded satin sweatband Hook and loop fastener Heavy brushed cotton

**Fabric:** Outer fabric (260 g/m²): 100%

# 6 Panel

Division of cap into 6 segments. Advantage: One of the most popular cap shapes in Europe

Stand: 28.05.2024 - 21:58:46