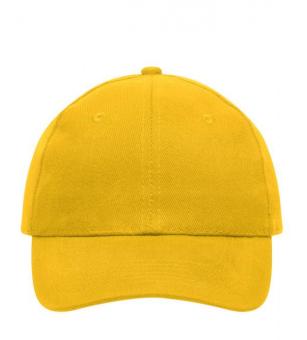

# 6 panel cap

6 embroidered ventilation holes 6 stitching lines on the peak Laminated front panels Padded satin sweatband Hook and loop fastener Heavy brushed cotton

**Fabric:** Outer fabric (260 g/m²): 100%

# 6 Panel

Division of cap into 6 segments. Advantage: One of the most popular cap shapes in Europe

Stand: 29.05.2024 - 09:18:09