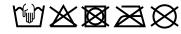

# 6 panel cap

6 embroidered ventilation holes 6 stitching lines on the peak Laminated front panels Padded satin sweatband Hook and loop fastener Heavy brushed cotton

**Fabric:** Outer fabric (260 g/m²): 100%

cotton

Country of origin: Volksrepublik China

Customs tariff number: 65050030

# Care instructions:



### Available colours

|                            | one size |
|----------------------------|----------|
| Weight in g                | 64 g     |
| VPE                        | 50/200   |
| (Pcs. per inner packaging  |          |
| / pcs. per outer packaging |          |

# Available colours









# **OEKO-TEX® Stoff**

The fabric of this article has been tested for harmful substances and certified acc. to STANDARD 100 by OEKO-



# 6 Panel

Division of cap into 6 segments. Advantage: One of the most popular cap shapes in Europe

Stand: 29.05.2024 - 09:18:09