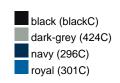

### Available colours

|                            | one size |
|----------------------------|----------|
| Weight in g                | 64 g     |
| VPE                        | 50/200   |
| (Pcs. per inner packaging  |          |
| / pcs. per outer packaging |          |

# Available colours