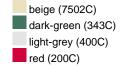

### Available colours

|                            | one size |
|----------------------------|----------|
| Weight in g                | 64 g     |
| VPE                        | 50/200   |
| (Pcs. per inner packaging  |          |
| / pcs. per outer packaging |          |

# Available colours