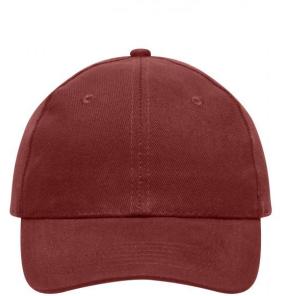

## myrtle beach MB091 6 Panel Cap Heavy Cotton

## 6 panel cap

6 embroidered ventilation holes 6 stitching lines on the peak Laminated front panels Padded satin sweatband Hook and loop fastener Heavy brushed cotton

Fabric:

Country of origin:

Customs tariff number: