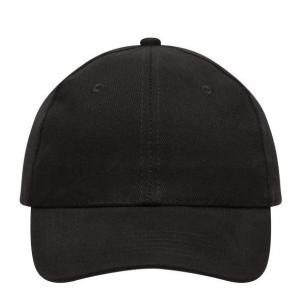

# 6 panel cap

6 embroidered ventilation holes 6 stitching lines on the peak Laminated front panels Padded satin sweatband Hook and loop fastener Heavy brushed cotton

Fabric: Outer fabric (260 g/m²): 100%

# 6 Panel

Division of cap into 6 segments. Advantage: One of the most popular cap shapes in Europe

Stand: 04.06.2024 - 17:21:31