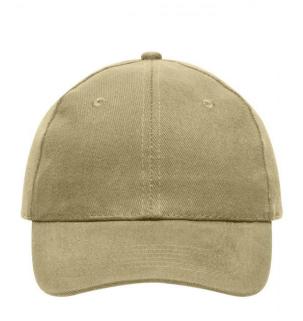

# 6 panel cap

6 embroidered ventilation holes 6 stitching lines on the peak Laminated front panels Padded satin sweatband Hook and loop fastener Heavy brushed cotton

**Fabric:** Outer fabric (260 g/m²): 100%