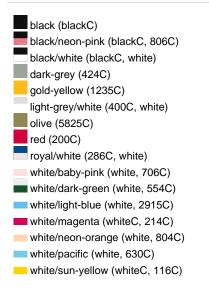

## Available colours

black/neon-green (blackC, 802C)
black/neon-yellow (blackC, 803C)
burgundy (7427C)
dark-grey/black (424C, blackC)
khaki (468C)
navy (2767C)
olive/white (5825C, white)
red/white (200C, white)
sun-yellow/black (116C, blackC)
white/black (white, blackC)
white/black (white, blackC)
white/fern-green (whiteC, 347C)
white/light-grey (white, 400C)
white/navy (white, 2767C)
white/neon-pink (white, 806C)
white/red (white, 200C)

black/neon-orange (blackC, 1505C) black/pacific (blackC, 2925C) dark-green (343C) dark-olive (5815C) light-grey (400C) neon-pink/white (806C, white) orange/white (165C, white) royal (2748C) white (white) white/burgundy (white, 490C) white/burgundy (white, 490C) white/graphite (whiteC, 432C) white/graphite (white, 267C) white/neon-green (white, 802C) white/neon-yellow (white, 809C) white/royal (white, 301C)