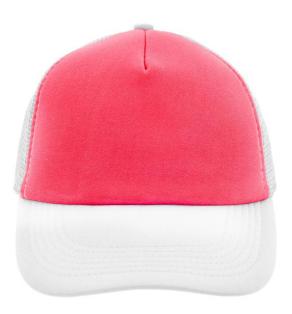

## Trendy 5 panel mesh cap in many colour combinations

6 stitching lines on the peak Fashion sweatband Matching children's cap ref. MB071 Size adjustment by 'click & snap' fastener

Fabric:Outer fabric: 100% polyesterCountry of origin:Volksrepublik ChinaCustoms tariff number:65050030