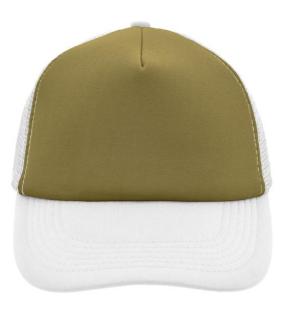

## Trendy 5 panel mesh cap in many colour combinations

6 stitching lines on the peak Fashion sweatband Matching children's cap ref. MB071 Size adjustment by 'click & snap' fastener

Fabric:Outer fabric: 100% polyesterCountry of origin:Volksrepublik ChinaCustoms tariff number:65050030