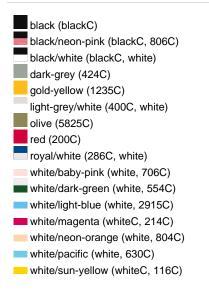

## Available colours

black/neon-green (blackC, 802C)
black/neon-yellow (blackC, 803C)
burgundy (7427C)
dark-grey/black (424C, blackC)
khaki (468C)
navy (2767C)
olive/white (5825C, white)
red/white (200C, white)
sun-yellow/black (116C, blackC)
white/black (white, blackC)
white/fern-green (whiteC, 347C)
white/navy (white, 2767C)
white/navy (white, 2767C)
white/neon-pink (white, 806C)
white/red (white, 200C)