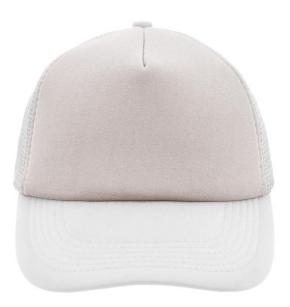

## Trendy 5 panel mesh cap in many colour combinations

6 stitching lines on the peak Fashion sweatband Matching children's cap ref. MB071 Size adjustment by 'click & snap' fastener

Fabric:Outer fabric: 100% polyesterCountry of origin:Volksrepublik ChinaCustoms tariff number:65050030