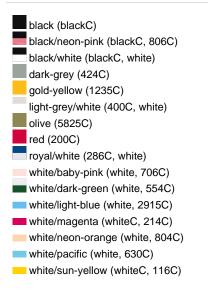

Care instructions:

Partner article:

Available colours

|                            | one size |
|----------------------------|----------|
| Weight in g                | 53 g     |
| VPE                        | 24/144   |
| (Pcs. per inner packaging  |          |
| / pcs. per outer packaging |          |

## Available colours

black/neon-green (blackC, 802C)
black/neon-yellow (blackC, 803C)
burgundy (7427C)
dark-grey/black (424C, blackC)
khaki (468C)
navy (2767C)
olive/white (5825C, white)
red/white (200C, white)
sun-yellow/black (116C, blackC)
white/black (white, blackC)
white/fern-green (whiteC, 347C)
white/navy (white, 2767C)
white/navy (white, 2767C)
white/neon-pink (white, 806C)
white/red (white, 200C)