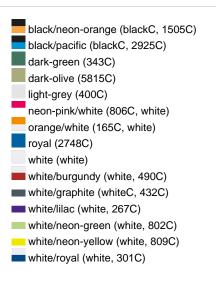

Care instructions:

Partner article:

Available colours

|                            | one size |
|----------------------------|----------|
| Weight in g                | 53 g     |
| VPE                        | 24/144   |
| (Pcs. per inner packaging  |          |
| / pcs. per outer packaging |          |

## Available colours

black/neon-green (blackC, 802C)
black/neon-yellow (blackC, 803C)
burgundy (7427C)
dark-grey/black (424C, blackC)
khaki (468C)
navy (2767C)
olive/white (5825C, white)
red/white (200C, white)
sun-yellow/black (116C, blackC)
white/black (white, blackC)
white/fern-green (whiteC, 347C)
white/navy (white, 2767C)
white/navy (white, 2767C)
white/neon-pink (white, 806C)
white/red (white, 200C)