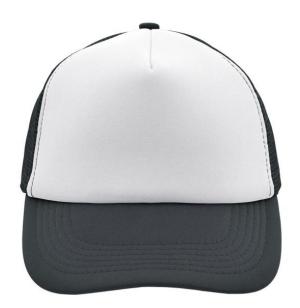

#### Trendy 5 panel mesh cap in many colour combinations

6 stitching lines on the peak
Fashion sweatband
Matching children's cap ref. MB071
Size adjustment by 'click & snap' fastener

Fabric: Outer fabric: 100% polyester

## Available colours

|                            | one size |
|----------------------------|----------|
| Weight in g                | 53 g     |
| VPE                        | 24/144   |
| (Pcs. per inner packaging  |          |
| / pcs. per outer packaging |          |