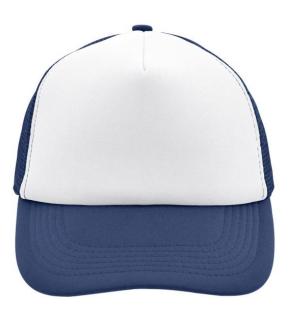

## Trendy 5 panel mesh cap in many colour combinations

6 stitching lines on the peak Fashion sweatband Matching children's cap ref. MB071 Size adjustment by 'click & snap' fastener

Fabric:Outer fabric: 100% polyesterCountry of origin:Volksrepublik ChinaCustoms tariff number:65050030

Division of cap into 5 segments. Advantage: A large advertising space without annoying seams on front panels

Stand: 01.06.2024 - 17:34:38