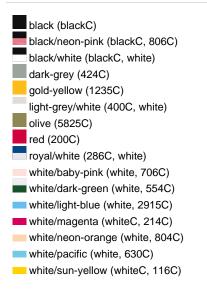

Care instructions:

Partner article:

Available colours

|                            | one size |
|----------------------------|----------|
| Weight in g                | 53 g     |
| VPE                        | 24/144   |
| (Pcs. per inner packaging  |          |
| / pcs. per outer packaging |          |

## Available colours

black/neon-green (blackC, 802C)
black/neon-yellow (blackC, 803C)
burgundy (7427C)
dark-grey/black (424C, blackC)
khaki (468C)
navy (2767C)
olive/white (5825C, white)
red/white (200C, white)
sun-yellow/black (116C, blackC)
white/black (white, blackC)
white/fern-green (whiteC, 347C)
white/navy (white, 2767C)
white/navy (white, 806C)
white/red (white, 200C)