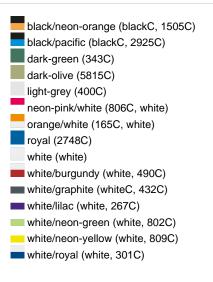

Care instructions:

Partner article:

Available colours

|                            | one size |
|----------------------------|----------|
| Weight in g                | 53 g     |
| VPE                        | 24/144   |
| (Pcs. per inner packaging  |          |
| / pcs. per outer packaging |          |

## Available colours

black/neon-green (blackC, 802C)
black/neon-yellow (blackC, 803C)
burgundy (7427C)
dark-grey/black (424C, blackC)
khaki (468C)
navy (2767C)
olive/white (5825C, white)
red/white (200C, white)
sun-yellow/black (116C, blackC)
white/black (white, blackC)
white/fern-green (whiteC, 347C)
white/navy (white, 2767C)
white/navy (white, 806C)
white/red (white, 200C)