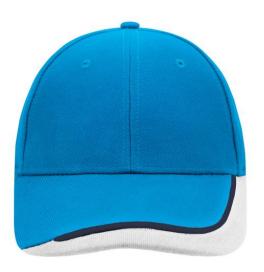

## 6 panel cap with special three-coloured sandwich

6 embroidered ventilation holes Laminated front panels Padded satin sweatband Clip fastener with buckle in mat silver and embroidered eyelet Super heavy brushed cotton

## 6 Panel

Division of cap into 6 segments. Advantage: One of the most popular cap shapes in Europe